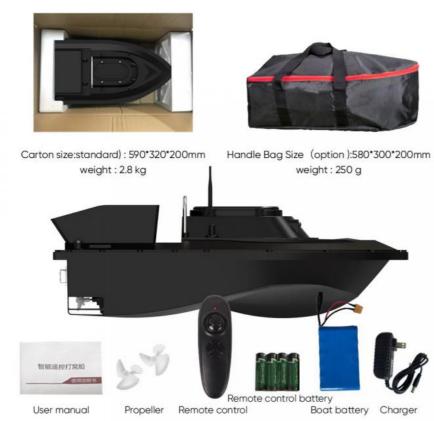

### 18000mah 500m Intelligent Remote Control Dual Bin Yacht Bait Boat

| ITEM            | Specifications                                                                                                                              |
|-----------------|---------------------------------------------------------------------------------------------------------------------------------------------|
| Item No.        | 12N                                                                                                                                         |
| Product Name    | Wholesale 500m rc fishing boats fish finder tools fishing bait boat with night light                                                        |
| Battery         | 12V 18000mAh Lithium Battery                                                                                                                |
| Product Size    | 55cm*26.7cm*17.2cm                                                                                                                          |
| Color           | Black                                                                                                                                       |
| Packing Size    | 59cm*32 cm*20cm                                                                                                                             |
| N.W.            | 1.8kg                                                                                                                                       |
| Remote Distance | 400-500 meters                                                                                                                              |
| Function        | High Wind Resistance Anti-collision Protection Precise Water-proof Night Light Remote control automatic sleep Charging state of the carrier |