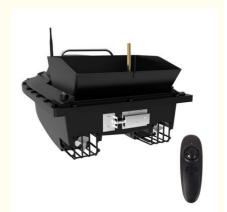

#### **Product Specification**

Product Name: Intelligent Remote Control Baitboat

• Product Color: Black

Product Battery: 12V 1800mAh Li-ion(included)
 Transmitter Battery: 2\* AAA Dry Cells(included)

Charging Way: By AC Charger
Charging Time: About 4 Hrs
Working Time: About 1.5 Hrs
Control Distance: About 400-500M

### 18000mah 500m Intelligent Remote Control Dual Bin Yacht Bait Boat

| ITEM            | Specifications                                                                                                                              |
|-----------------|---------------------------------------------------------------------------------------------------------------------------------------------|
| Item No.        | 12N                                                                                                                                         |
| Product Name    | Wholesale 500m rc fishing boats fish finder tools fishing bait boat with night light                                                        |
| Battery         | 12V 18000mAh Lithium Battery                                                                                                                |
| Product Size    | 55cm*26.7cm*17.2cm                                                                                                                          |
| Color           | Black                                                                                                                                       |
| Packing Size    | 59cm*32 cm*20cm                                                                                                                             |
| N.W.            | 1.8kg                                                                                                                                       |
| Remote Distance | 400-500 meters                                                                                                                              |
| Function        | High Wind Resistance Anti-collision Protection Precise Water-proof Night Light Remote control automatic sleep Charging state of the carrier |