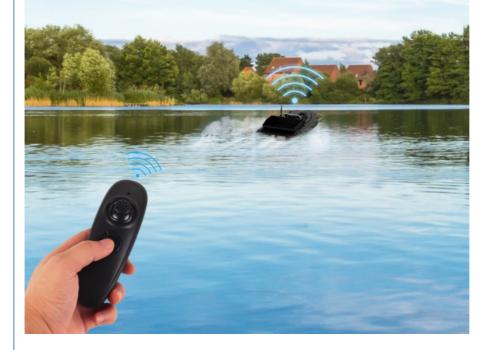

## Far distance wireless control

The wireless control is about 500 meters, private frequency, supports multiple RC boat to sail at the same time.

Qingdao Sunrise Intelligent Manufacturing Energy Technology Co.,Ltd