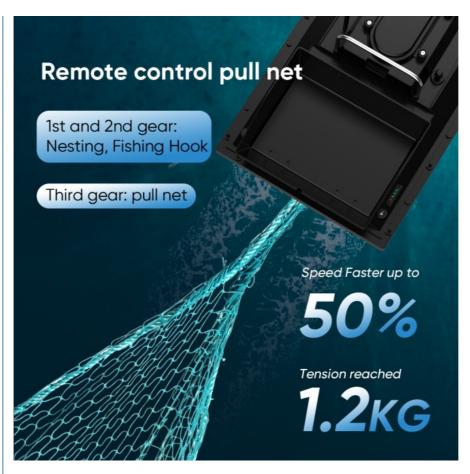

#### **Product Specification**

Product Name: Intelligent Remote Control Baitboat

• Product Color: Black

Product Battery: 12V 1800mAh Li-ion(included)
 Transmitter Battery: 2\* AAA Dry Cells(included)

Charging Way: By AC Charger
Charging Time: About 4 Hrs
Working Time: About 1.5 Hrs
Control Distance: About 400-500M

### 18000mah 500m Intelligent Remote Control Dual Bin Yacht Bait Boat

| ITEM            | Specifications                                                                                                                              |
|-----------------|---------------------------------------------------------------------------------------------------------------------------------------------|
| Item No.        | 12N                                                                                                                                         |
| Product Name    | Wholesale 500m rc fishing boats fish finder tools fishing bait boat with night light                                                        |
| Battery         | 12V 18000mAh Lithium Battery                                                                                                                |
| Product Size    | 55cm*26.7cm*17.2cm                                                                                                                          |
| Color           | Black                                                                                                                                       |
| Packing Size    | 59cm*32 cm*20cm                                                                                                                             |
| N.W.            | 1.8kg                                                                                                                                       |
| Remote Distance | 400-500 meters                                                                                                                              |
| Function        | High Wind Resistance Anti-collision Protection Precise Water-proof Night Light Remote control automatic sleep Charging state of the carrier |