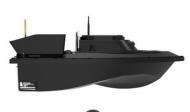

#### **Product Specification**

Product Name: Intelligent Remote Control Baitboat

• Product Color: Black

Product Battery: 12V 1800mAh Li-ion(included)
 Transmitter Battery: 2\* AAA Dry Cells(included)

Charging Way: By AC Charger
Charging Time: About 4 Hrs
Working Time: About 1.5 Hrs
Control Distance: About 400-500M

### 18000mah 500m Intelligent Remote Control Dual Bin Yacht Bait Boat

| ITEM            | Specifications                                                                                                                              |
|-----------------|---------------------------------------------------------------------------------------------------------------------------------------------|
| Item No.        | 12N                                                                                                                                         |
| Product Name    | Wholesale 500m rc fishing boats fish finder tools fishing bait boat with night light                                                        |
| Battery         | 12V 18000mAh Lithium Battery                                                                                                                |
| Product Size    | 55cm*26.7cm*17.2cm                                                                                                                          |
| Color           | Black                                                                                                                                       |
| Packing Size    | 59cm*32 cm*20cm                                                                                                                             |
| N.W.            | 1.8kg                                                                                                                                       |
| Remote Distance | 400-500 meters                                                                                                                              |
| Function        | High Wind Resistance Anti-collision Protection Precise Water-proof Night Light Remote control automatic sleep Charging state of the carrier |