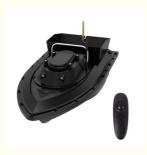

#### **Product Specification**

Product Name: Intelligent Remote Control Baitboat

• Product Color: Black

Product Battery: 12V 1800mAh Li-ion(included)
 Transmitter Battery: 2\* AAA Dry Cells(included)

Charging Way: By AC Charger
Charging Time: About 4 Hrs
Working Time: About 1.5 Hrs
Control Distance: About 400-500M

### 18000mah 500m Intelligent Remote Control Dual Bin Yacht Bait Boat

| ITEM            | Specifications                                                                                                                              |
|-----------------|---------------------------------------------------------------------------------------------------------------------------------------------|
| Item No.        | 12N                                                                                                                                         |
| Product Name    | Wholesale 500m rc fishing boats fish finder tools fishing bait boat with night light                                                        |
| Battery         | 12V 18000mAh Lithium Battery                                                                                                                |
| Product Size    | 55cm*26.7cm*17.2cm                                                                                                                          |
| Color           | Black                                                                                                                                       |
| Packing Size    | 59cm*32 cm*20cm                                                                                                                             |
| N.W.            | 1.8kg                                                                                                                                       |
| Remote Distance | 400-500 meters                                                                                                                              |
| Function        | High Wind Resistance Anti-collision Protection Precise Water-proof Night Light Remote control automatic sleep Charging state of the carrier |